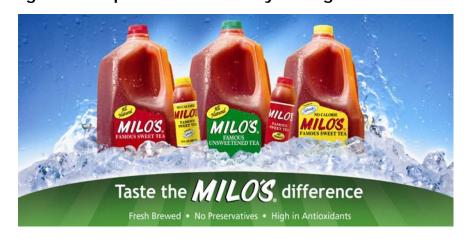

Milo's Tea Company's slogan is "**Taste the MILOS**. difference." Our slogan accentuates the fact that Milo's Tea is different from other beverages because it is: All Natural and Contains No Preservatives and No Additives. Milo's Tea is Freshly Brewed and High in Antioxidants. Milo's Tea Company is a family owned business. We are not distracted by many different products (brands or formulas) as are many beverage companies. We are focused on making the best tea in the world. Our families depend on us to do this right.

Fresh Brewed No Preservatives High in Antioxidants